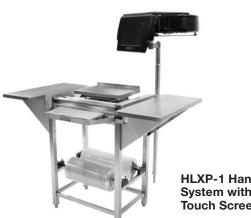

Specifications, Details and Dimensions on Inside and Back.

HLXP-1 Hand-Wrap System with Color **Touch Screen** 

C.S.I. Section 11400

U

**Access Scale** Hand-Wrap System with Color **Touch Screen** 

Quantum Scale System Hand-Wrap Station