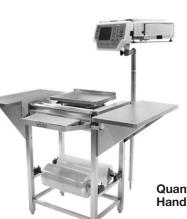

Specifications, Details and Dimensions on Inside and Back.

HLXP-1 Hand-Wrap System with Color **Touch Screen** 

C.S.I. Section 11400

U

**Access Scale** Hand-Wrap System with Color **Touch Screen** 

Quantum Scale System Hand-Wrap Station