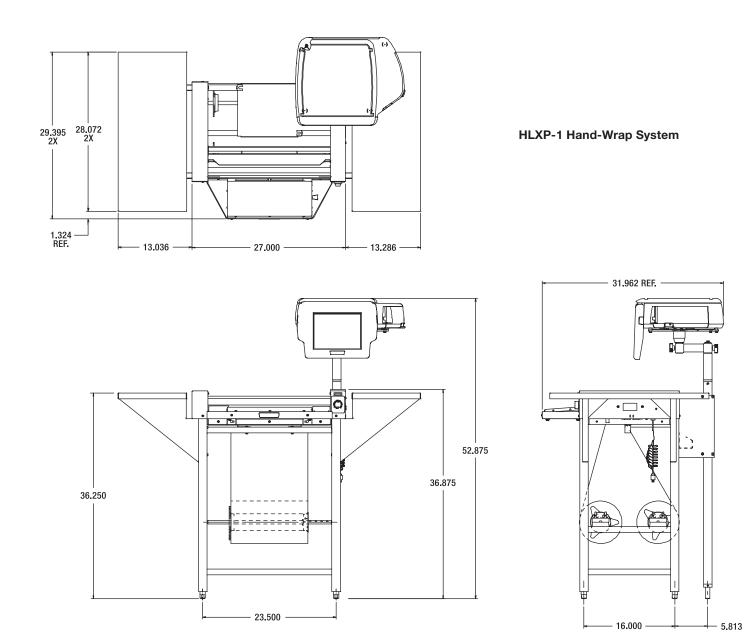

Specifications, Details and Dimensions on Inside and Back.

HLXP-1 Hand-Wrap System with Color **Touch Screen** 

C.S.I. Section 11400

U

**Access Scale** Hand-Wrap System with Color **Touch Screen** 

Quantum Scale System Hand-Wrap Station

#### SPECIFICATIONS

**CONSTRUCTION:** Heavy-duty stainless steel frame.  $36\frac{1}{4}$ " H x 27"W x 27"D. Shelf  $12\frac{5}{8}$ "W x 28"D.

**HOT PLATE:** Teflon covered, eliminates package sticking, prevents film residue buildup. 15" W x 6"D.

**FILM HOLDERS:** Two roll film selector. Capacity 10" diameter x 20" maximum.

ELECTRICAL: 120 Volts, 60 Hertz, single phase, 8.5 Amps. SHIPPING WEIGHT: HWS – approximately 90 lbs.; POST-LGSP – 4 lbs.; HWS-WRAPAD – 8 lbs. NOTE: SCALE, PRINTER AND POST MUST BE ORDERED SEPARATELY.

#### **DETAILS AND DIMENSIONS**

701 S Ridge Avenue, Troy, OH 45374 1-888-4HOBART • www.hobartcorp.com HWS-4-C HAND-WRAP STATION

#### **DETAILS AND DIMENSIONS**

### **DETAILS AND DIMENSIONS**

As continued product improvement is a policy of Hobart, specifications are subject to change without notice.