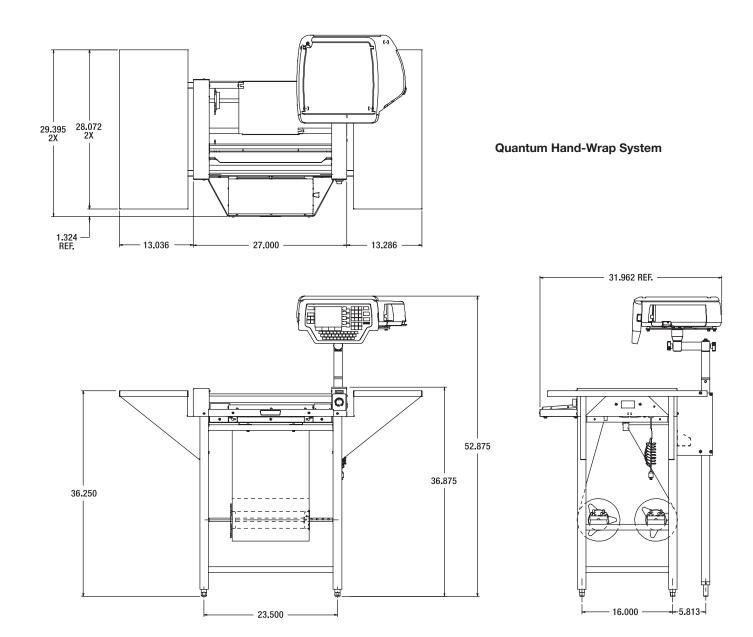

#### **DETAILS AND DIMENSIONS**

701 S Ridge Avenue, Troy, OH 45374 1-888-4HOBART • www.hobartcorp.com HWS-4-C HAND-WRAP STATION

#### **DETAILS AND DIMENSIONS**

### **DETAILS AND DIMENSIONS**

As continued product improvement is a policy of Hobart, specifications are subject to change without notice.