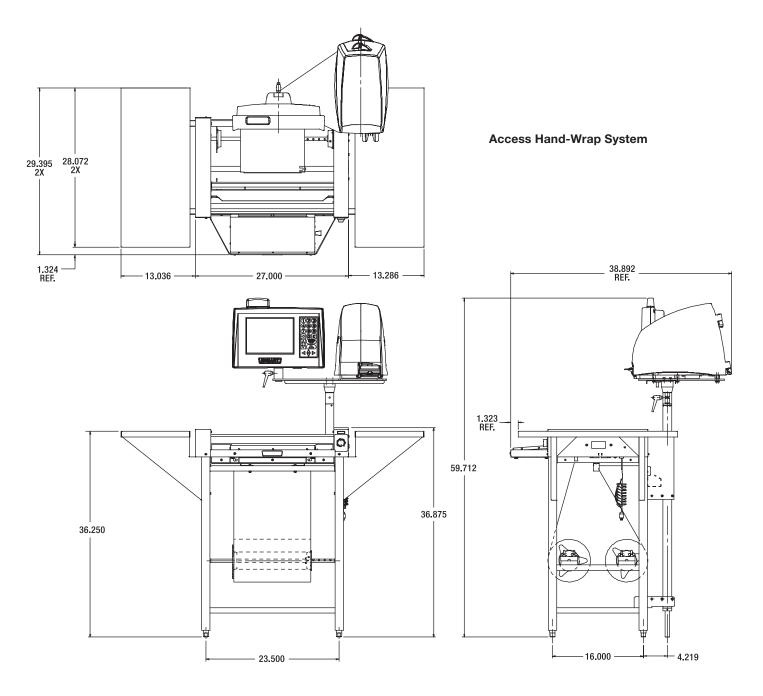

#### **DETAILS AND DIMENSIONS**

701 S Ridge Avenue, Troy, OH 45374 1-888-4HOBART • www.hobartcorp.com HWS-4-C HAND-WRAP STATION

#### **DETAILS AND DIMENSIONS**

### **DETAILS AND DIMENSIONS**

As continued product improvement is a policy of Hobart, specifications are subject to change without notice.